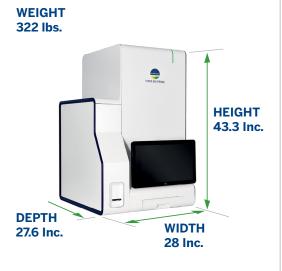

same acquisition

3



# **AUTOMATED, CONTINUOUS LOAD AND GO WITH 16-SLIDE CAPACITY**

- Provide end-to-end sample traceability with automatic barcode scanning
- Unload slides individually or by batch

4



#### **URGENT SLIDE PRIORITIZATION**

- Prioritize critical samples in one click
- Analysis automatically resumes after critical slide completion

5



# FLEXIBLE RESULTS REVIEW AT MULTIPLE BENCHES

- Automatically release high confidence results
- Easily view spot images for quick troubleshooting

6



### **AUTOMATED FINE-TUNING**

- Increase uptime by initiating automated fine-tuning when instrument is not in use
- Hands-free maintenance to free up technician time



### BIOMÉRIEUX IS THE PARTNER TO MAXIMIZE YOUR LAB EFFICIENCY FOR BETTER PATIENT CARE

### INSTRUMENT SPECIFICATIONS



#### **SERVICES**



#### **NEXT LEVEL ANTIMICROBIAL STEWARDSHIP (AMS) PROGRAM SUPPORT**

### PUT DIAGNOSTICS AT THE HEART OF AMS TO DRIVE INFORMED THERAPY DECISIONS

- Optimize antibiotic therapy earlier with VITEK® MS PRIME fast & accurate ID results
- Provide targeted therapy when combined with same day VITEK 2 AST results
- Support continuous improvement of initial antimicrobial therapy with the use of antibiograms derived from MYLA® and/or CLARION™
- Maximize your capital investment and operational efficiency with CLARION dashboards specific to VITEK MS PRIME