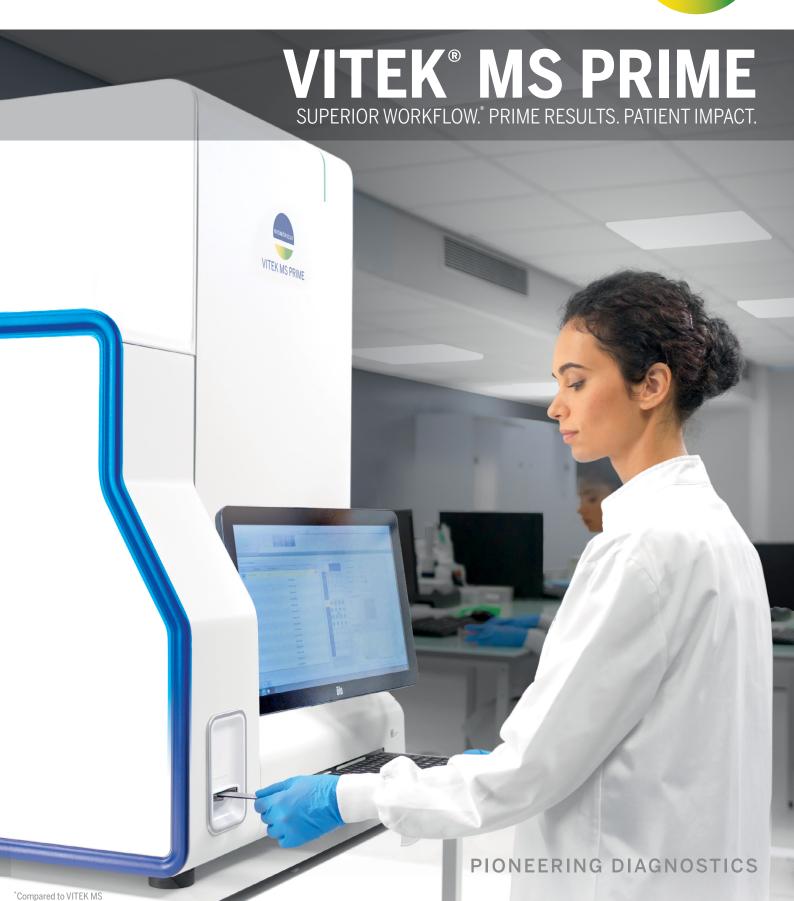

# VITEK® MS PRIME

#### HOW CAN YOU TAKE YOUR MASS SPECTROMETRY TO THE NEXT LEVEL?

Built on a solid foundation of microbiology expertise, VITEK MS PRIME is a true evolution of the revolutionary MALDI-TOF (Matrix Assisted Laser Desorption Ionization-Time of Flight) technology for microbial identification.